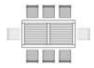

**Packaging Dimension** 45 x 96 x 8" = 19.65 cu. Ft  $114 \text{ x } 244 \text{ x } 20 \text{ cm} = 0.56 \text{ m}^3$ 

will seat 6 to 8 persons

Natural fine hand sanded finish. Mortise and tenon joinery construction. Solid "A" grade Indonesian plantation teak. Full 1 year warranty against manufacturer's defects. ASSEMBLY IS REQUIRED