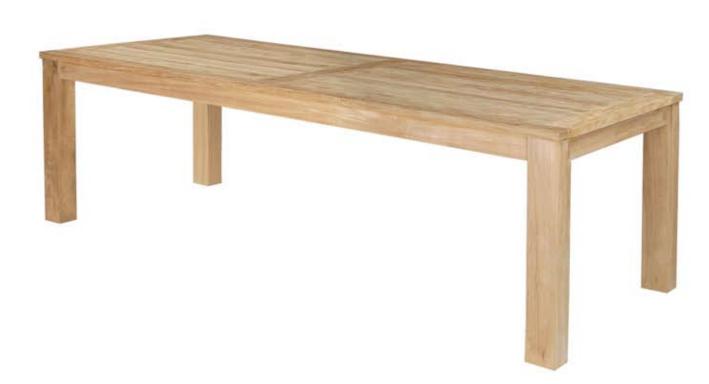

pride in luxury

category : RECTANGULAR DINING TABLES

43"X94" RECTANGULAR DINING TABLE code : TB - L041

W43 x H29.5 x L94" W110 x H75 x L240 cm

Net Weight : 152 lbs. (69 kgs) Gross Weight : 172 lbs. (78 kgs)

**Packaging Dimension** 45 x 96 x 8" = 19.65 cu. Ft  $114 \text{ x } 244 \text{ x } 20 \text{ cm} = 0.56 \text{ m}^3$ 

will seat 6 to 8 persons

Natural fine hand sanded finish. Mortise and tenon joinery construction. Solid "A" grade Indonesian plantation teak. Full 1 year warranty against manufacturer's defects. ASSEMBLY IS REQUIRED